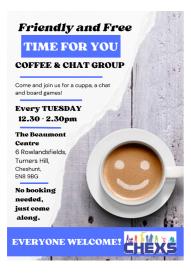

# Time for you - Coffee & Chat

Fancy joining our fantastic group for some coffee and games in the

new year?

No need to book, just turn up. Sessions are back on the 9th Jan 2024

Subscribe